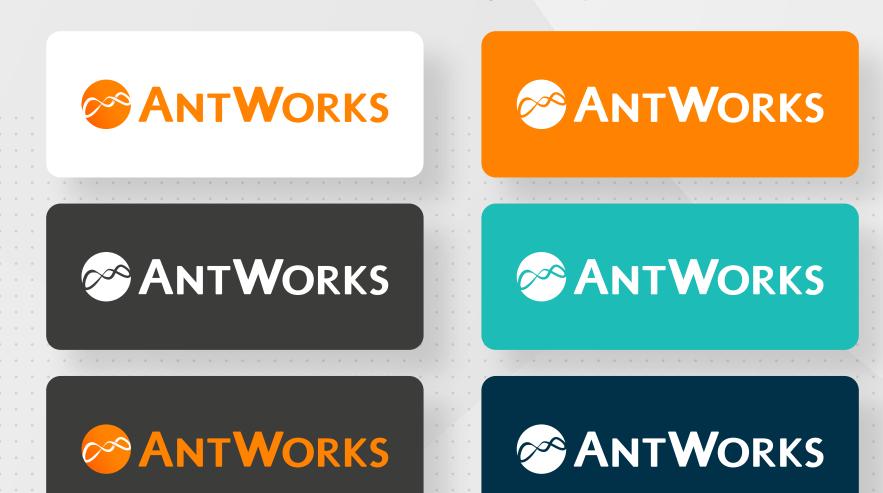

AntWorks' primary logo colour is AntWorks Orange. We also have a darker shade of orange in the gradient of the icon which should not be used in anywhere else on the logo.

We also have a white version that can be used on dark backgrounds.

## LOGO

The logo can be used on a white, black or contextually coloured background, as long as there is a good contrast ratio. Anything less may compromise visibility and is not recommended. Here are examples to give you an idea of where the use of the full colour and flat white logo would be apt.