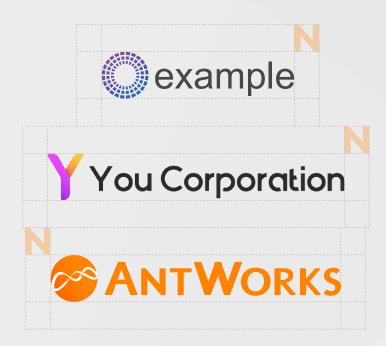

### Clear space

Here, we measure the clear space as equivalent to the width and height of the 'N' from the typeface.

#### Minimum size

Use logo as it is and do not alter it in any way. Do not tamper with the scale, colour and components within the logo.

It is essential to provide a minimum amount of clear space for the logo, in order to maintain optimal visibility and seperation from surrounding content. It is important to ensure there are no elements entering the clear space.

The AntWorks logo reproduces well at almost any size. Going too small, however, can damage the logo's integrity and effectiveness.

The smallest size for the logo from the outer edges of the boxes on each side is 1 inch for print, 96px for digital.